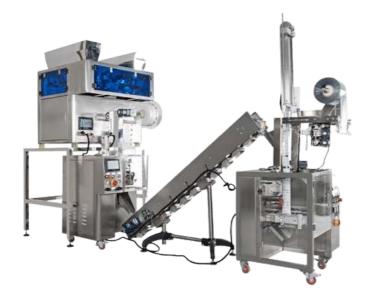

# SPM-600MH/ PYRAMID TEA BAG PACKAGING MACHINE

Best automatic packing solution for pyramid tea bag with envelope outer bag!

Match most single pack tea bag packages and has various optional weighing & filling systems!

### **FEATURES**

- 304 stainless steel frame
- Mitsubishi PLC control
- One-key changeover between Flat tea bag and Pyramid tea bag
- · Tea tag with string
- Multi-Language HMI
- Automatic count & stop
- Photoelectric eye
- Guard door
- Runs most film material
- Storage for 100 product recipes

## **SPECIFICATIONS**

| Model                    | SPM-600MH                                                                                                  |
|--------------------------|------------------------------------------------------------------------------------------------------------|
| Air Compressor           | ≥0.6Mpa 0.4m3/Min                                                                                          |
| Weighing System          | 6/8 Heads Eletronic Weighing System                                                                        |
| Bag Type                 | Pyramid Tea Bag/ Flat Tea Bag (Switchable)                                                                 |
| Outer Bag Type           | Pillow bag/ 3 Sides Seal Bag                                                                               |
| Machine Speed            | 20-60 bags/minute                                                                                          |
| Weight Tolerance         | ±0.2g / bag                                                                                                |
| Filling Range            | 1-10g (Determined by tea materials)                                                                        |
| Film Width               | 120mm / 140mm / 160mm                                                                                      |
| Size of Inner Bag        | Length: 40-80 mm (1.6-3.1") Width: 60-80 mm (2.4-3.1")                                                     |
| Size of Outer Bag        | Length: 80-140 mm (3.1-5.5") Width: 70-120 mm (2.8-4.7")                                                   |
| Power                    | Single phase 220V 50/60HZ                                                                                  |
| Machine Size             | 3663 X 1040 X 2015 mm (144.2 x 40.9 x 79.3")                                                               |
| Tea Bag Film<br>Material | Nylon, PLA, Polyester Net Non-woven Fabrics,<br>Degradable material, Ultrasonic Sealing Materials,<br>etc. |
| Tea Bag Option           | Hanging hole, euro slot, carry handle, degassing valve, tear notch, zipper, spout                          |