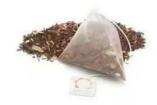

# SPM-600MH/ PYRAMID TEA BAG PACKAGING MACHINE

Best automatic packing solution for pyramid tea bag with envelope outer bag!

Match most single pack tea bag packages and has various optional weighing & filling systems!