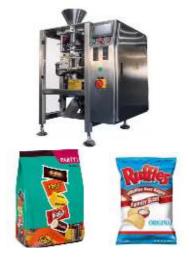

## VFFS-320S/420S/620S **HIGH-SPEED POUCH PACKING MACHINE**

Speed up to 100 bags per minute!

#### Model VFFS-320S VFFS-420S VFFS-620S Length: 80-300 mm (3.1-11.8") Length: 80-200 mm (3.1-7.9") Length: 150-500 mm (5.9-19.7") Packaging Size Width: 45-150 mm (1.8-5.9") Width: 80-200 mm (3.1-7.9") Width: 150-300 mm (5.9-11.8") 800KG (1764 lbs) 850KG (1830 lbs) 900KG (1984 lbs) Machine Weight Machine Material 304 Stainless Steel 220V 50/60Hz Voltage Packing Speed 30-100 bags/min 15-70 bags/min 20-35 bags/min 1300x1000x1800 mm 1500 x 1400 x 2700 mm 1800 x 1600 x 3200 mm Dimensions (51.2 x 39.4 x 70.9") (59 x 55.1 x 106.3") (70.9 x 63.0 x 126.0") **Bag Film Material** Laminated film, laminated paper film, aluminum foil film **Bag Optional Features** Hanging hole, euro slot, carry handle, degassing valve, tear notch, zipper, spout

## OPTIONS

- · Various weighing systems for powder, granule, liquid, snacks, herbal or solid products.
- Gusseted bag assembly
- Hole punch (Euro slot or round)
- Gas flush
- **Tear notch**
- Materials and package conveyors
- **Date Printer**
- Metal detectors
- Label applicators
- Checkweighers
- **Bag-in-bag configuration**
- **Bag deflators**
- Chain Style bag