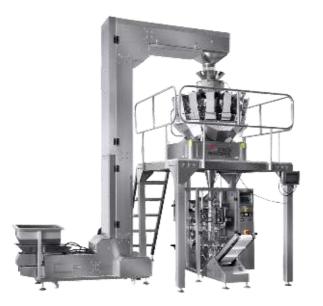

## VFFS-320S/420S/620S **HIGH-SPEED POUCH PACKING MACHINE**

Speed up to 100 bags per minute!

#### Model VFFS-320S VFFS-420S VFFS-620S Length: 80-300 mm (3.1-11.8") Length: 80-200 mm (3.1-7.9") Length: 150-500 mm (5.9-19.7") Packaging Size Width: 45-150 mm (1.8-5.9") Width: 80-200 mm (3.1-7.9") Width: 150-300 mm (5.9-11.8") 800KG (1764 lbs) 850KG (1830 lbs) 900KG (1984 lbs) Machine Weight Machine Material 304 Stainless Steel 220V 50/60Hz Voltage Packing Speed 30-100 bags/min 15-70 bags/min 20-35 bags/min 1300x1000x1800 mm 1500 x 1400 x 2700 mm 1800 x 1600 x 3200 mm Dimensions (51.2 x 39.4 x 70.9") (59 x 55.1 x 106.3") (70.9 x 63.0 x 126.0") **Bag Film Material** Laminated film, laminated paper film, aluminum foil film **Bag Optional Features** Hanging hole, euro slot, carry handle, degassing valve, tear notch, zipper, spout

## **FEATURES**

- 304 stainless steel frame
- Siemens PLC control
- **Date printer** •
- Multi-Language HMI •
- Quick film splice table •
- Automatic count & stop
- Photoelectric eye
- Guard door •
- Runs most film material
- Storage for 100 product recipes