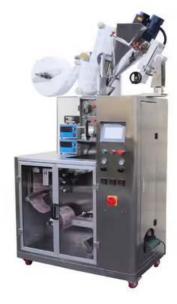

## **SPECIFICATIONS**

| Model                  | SPM-T300                                                                  |
|------------------------|---------------------------------------------------------------------------|
| Bag Type               | Drip coffee bag/ Steeped coffee bag with envelope                         |
| Weighing Method        | Auger filler / Multihead weigher / Volumetric cup filler                  |
| Packaging Speed        | 30-45 bags/minute                                                         |
| Inner bag size         | Length: 50-75 mm (2.0-3.0")<br>Width: 50-75 mm (2.0-3.0")                 |
| Envelope bag size      | Length: 85-120 mm (3.3-4.7")<br>Width: 75-95 mm (3.0-3.7")                |
| Recommended Size       | Inner bag: 74 x 90 mm (2.9 x 3.5")<br>Envelope: 100 x 120 mm (3.9 x 4.7") |
| Power                  | 220V 50-60Hz (Customizble) 3.7KW                                          |
| Machine Weight         | 650kg                                                                     |
| Air supply requirement | 0.6m³/min                                                                 |
| Machine Size           | 1345 x 779 x 2262 mm                                                      |

Herbal tea

SPM-T300/DRIP COFFEE BAG **PACKING MACHINE** 

Automatic packing machine for drip coffee bag & Steeped coffee bag

## **FEATURES**

- · Able to make drip coffee bag with an outer bag in one machine
- 304 stainless steel frame
- Mitsubishi PLC control
- Multi-Language HMI
- **Automatic count & stop**
- Photoelectric eye
- **Guard door**
- Date Printer
- Runs most film material
- Storage for 100 product recipes

## **OPTIONS**

- · Various filling systems for coffee, tea, herbal or powders
- Tear notch
- Materials infeed conveyors
- Package collator conveyors
- **Metal detectors**
- Checkweigher
- Bag deflators