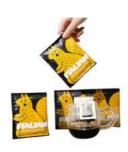

Herbal tea

SPM-T300/DRIP COFFEE BAG **PACKING MACHINE** 

Automatic packing machine for drip coffee bag & Steeped coffee bag

## **APPLICATION**

Suitable for packing green tea, black tea, coffee, flower tea, herbal tea, etc.

Coffee