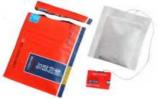

#### **APPLICATION**

Suitable for packing green tea, black tea, coffee, flower tea, herbal tea, etc.

Coffee