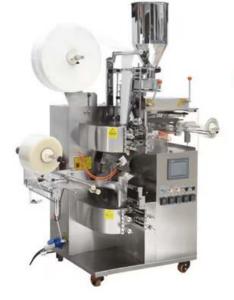

# SPM-T100/FILTER TEA BAG WITH ENVELOPE PACKING MACHINE

Quick bagging of larger sized pouches packed with powders and food products

## **FEATURES**

- Able to make flat tea bag with outer bag in one machine
- · 304 stainless steel frame
- Multi-Language HMI
- · Photoelectric eye
- Guard door
- Date Printer
- · Runs most film material
- Storage for 20 product recipes

## **OPTIONS**

- Various filling systems for coffee, tea, herbal or powders
- Tear notch
- · Materials infeed conveyors
- Package collator conveyors
- · Metal detectors
- Checkweigher
- Bag deflators