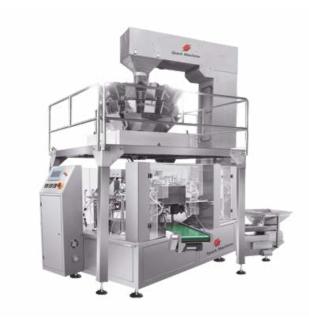

## SPM-200R/250R/300R ROTARY PREMADE POUCH PACKING MACHINE

Speed up to 60 bags per minute!

## **FEATURES**

- · Automatic 8 stations for pre-made bags packaging
- · Automatic Pick & Place bag infeed system
- Siemens PLC control with touch screen operation
- Multi-Language HMI
- Date Coding
- 304 stainless steel frame
- · Storage for 100 product recipes
- Production parameter memory including gripper size, machine speed, sealing temperature, and filling volume
- · Pouch presence detection no filling, no sealing
- · Bag deflation with wire guide or push bars
- The two-step sealing process guarantees clean sealing
- · Cooling station for liquid products