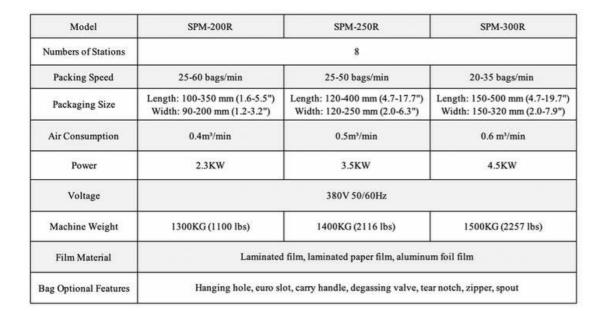

## SPM-200R/250R/300R ROTARY PREMADE POUCH PACKING MACHINE

Speed up to 60 bags per minute!









## **SPECIFICATIONS**





## **FEATURES**

- · Automatic 8 stations for pre-made bags packaging
- · Automatic Pick & Place bag infeed system
- Siemens PLC control with touch screen operation
- Multi-Language HMI
- Date Coding
- 304 stainless steel frame
- · Storage for 100 product recipes
- Production parameter memory including gripper size, machine speed, sealing temperature, and filling volume
- · Pouch presence detection no filling, no sealing
- · Bag deflation with wire guide or push bars
- The two-step sealing process guarantees clean sealing
- · Cooling station for liquid products

## **OPTIONS**

- Various filling systems for powder, granule, liquid, snacks, herbal, or other customized products
- Zipper opening & Sealing device
- Date coding
- Metal detectors
- Checkweigher
- · Bag deflators
- Dust sucti