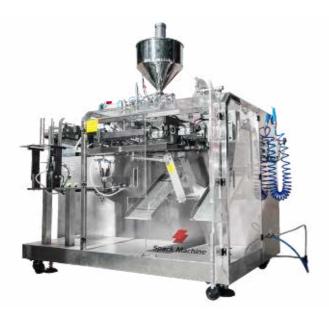

## SPM-160/210/260 HORIZONTAL PREMADE POUCH PACKING MACHINE

Speed up to 50 bags per minute!

## **FEATURES**

- · Automatic Pick & Place bag infeed system
- Siemens PLC control with touch screen operation
- Multi-Language HMI
- Date Coding
- 304 stainless steel frame
- Product detection no filling, no sealing
- Two-step sealing process guarantees clean sealing